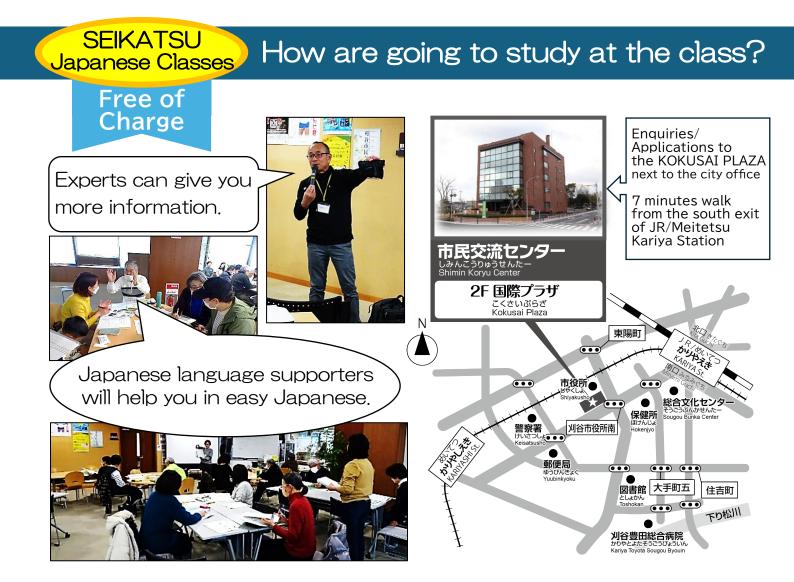

## Free of Charge

SEIKATSU JAPANESE CLASSES

Call for

Participants

When: Jan.12<sup>th</sup>~Feb.16<sup>th</sup>, 2025 Every Sunday 13:30~15:30
Where: Kariya International Plaza (Citizen Network Center 2F)
Fee: ¥0 (Free)
Capacity: 20people
Who: Living or working in Kariya, or who has activity in Kariya

How to apply: Please fill in the form on the reverse side and submit it directly to the KIFA office between 09:00 and 17:00.

(Closed on Mondays, Year-end and New Year vacations  $12/29 \sim 1/3$ )

Open hours/09:00~17:00 Closed/Mondays, Year-end and New year vacations/29<sup>th</sup>Dec~3<sup>rd</sup>Jan.

Citizen Network Center 2F, Kariyashi Toyo-cho 1-32-2 Phone:0566-62-1209 Email:kokusai@katch.ne.jp

See the reverse side "