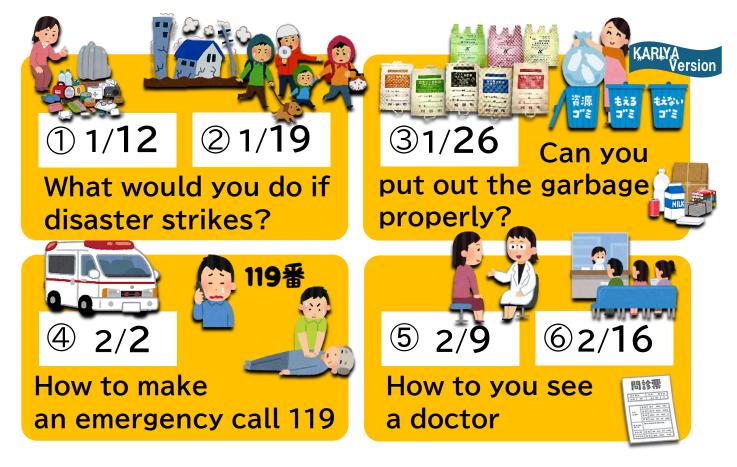

## <SEIKATSU Japanese Classes Application Form>

|                  | *F                                        | Please tick $\checkmark$ in the box $\square$ bellow ***                                   |
|------------------|-------------------------------------------|--------------------------------------------------------------------------------------------|
| Name             | Nickname ( )                              | YES / NO ① 1/12<br>What would you do if<br>disaster strikes?                               |
| Nationality      | Date of/Birthyear/month/day               | YES / NO ② 1/19<br>What would you do if<br>disaster strikes?                               |
| Address          |                                           | YES / NO 3 1/26 <kariya version=""><br/>Can you put out<br/>the garbage properly?</kariya> |
| Email<br>Address |                                           | YES / NO 4 2/2<br>How to make<br>an emergency call 119                                     |
| Phone            | Residential<br>Status                     | $ \square \square B 2/9 $ How to see a doctor?                                             |
| Work<br>Place    |                                           | YES / NO 6 2/16<br>What should you do<br>at the hospital?                                  |
| Are you          | already studying at KIFAV Japanese Class? | Reg.No./                                                                                   |
| 4                | Which class are you taking?               | Thurs/Sat/Sun                                                                              |